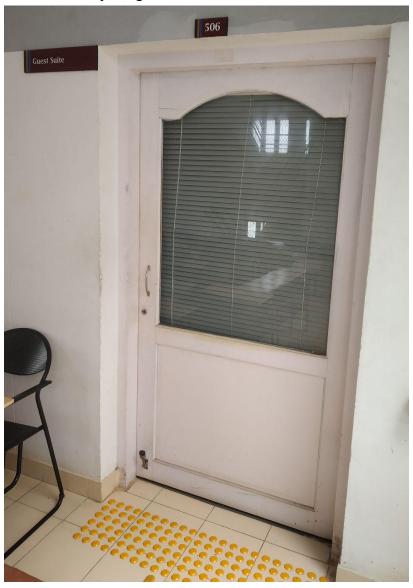

g. **Guestroom facilities with accessible toilets** provided on campus; successfully utilized by female as well as PwDs guests.

Guestroom facilities with accessible toilets are provided on campus which are successfully utilized by female as well as PwDs guests. A well-furnished guest room is there on the 6th floor of Thejus building with accessible toilets for the convenience of PwDs. Guests with and without disabilities can make use of the facilities as and when required. Females guests can also avail of the facilities and comfortably stay inside the campus with 24x7 CCTV surveillance and security service. Photographs of the facility are given below:

### Entrance of the Guestroom

Inside of the Guestroom 1

Inside of the Guestroom 2