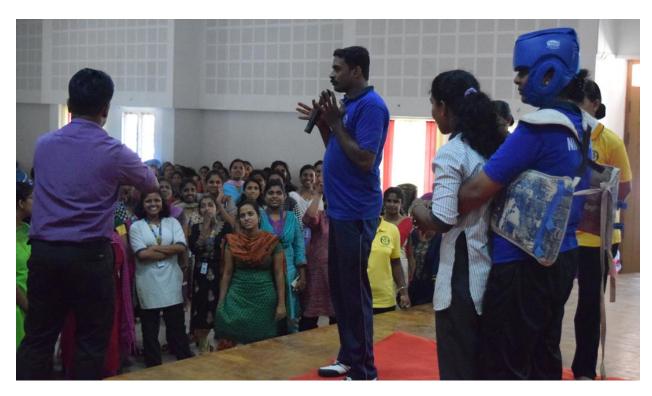

### b. Self Defence Classes from Pink Battalion of Kerala Police Academy

As part of the activities of the NISH to Address Sexual Harassment, it was decided to offer self-defense classes for the women on our campus. The Kerala Police Training Department (Pink Police Battalion) was more than willing to train the women staff and students in self-defense techniques for four days for each group on Saturdays from 2 to 4 pm. This was started in 2017 and these classes have made more than 300 students more confident. The session could not be continued due to the covid pandemic.

Given below are some of the snaps of self-defence classes conducted.

# NATIONAL INSTITUTE OF SPEECH & HEARING

(An autonomous organisation under the Social Justice Department, Government of Kerala)

Accredited as Excellent Institution by RCI

ISO 9001:2015 Certified

Self Defence Class Image 1