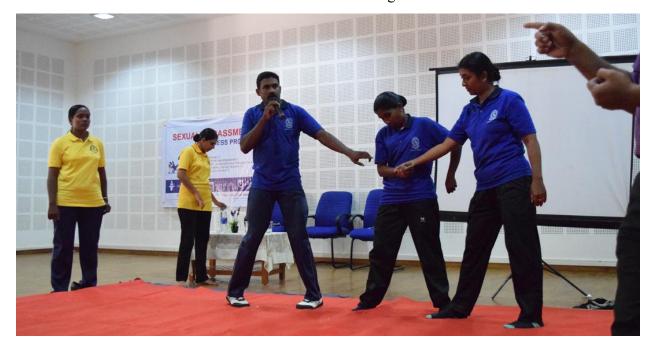

### b. Self Defence Classes from Pink Battalion of Kerala Police Academy

As part of the activities of the NISH to Address Sexual Harassment, it was decided to offer self-defense classes for the women on our campus. The Kerala Police Training Department (Pink Police Battalion) was more than willing to train the women staff and students in self-defense techniques for four days for each group on Saturdays from 2 to 4 pm. This was started in 2017 and these classes have made more than 300 students more confident. The session could not be continued due to the covid pandemic.

Given below are some of the snaps of self-defence classes conducted.

Self Defence Class Image 4

De are here because, we care