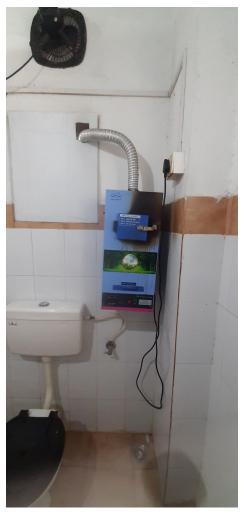

### d. Sanitary napkin vending machines & incinerators

Sanitary napkin vending machines and incinerators have been installed in Thejus and Dhyan buildings of NISH. A photograph of the item installed is given below:

Incinerator

e. Feeding permission of 2 hours per day has been provided for new mothers for a period of 1.5 years. It is for 1½ hrs including lunch time for nursing mothers.