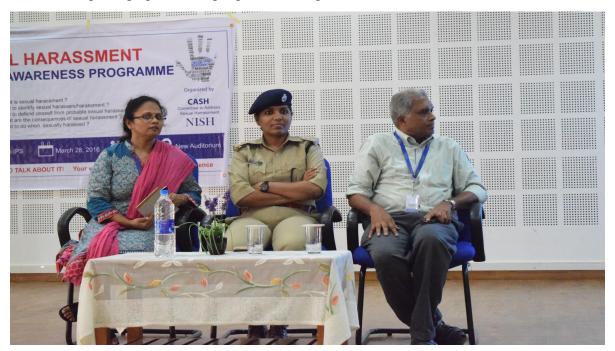

### b. Self Defence Classes from Pink Battalion of Kerala Police Academy

As part of the activities of the NISH to Address Sexual Harassment, it was decided to offer self-defense classes for the women on our campus. The Kerala Police Training Department (Pink Police Battalion) was more than willing to train the women staff and students in self-defense techniques for four days for each group on Saturdays from 2 to 4 pm. This was started in 2017 and these classes have made more than 300 students more confident. The session could not be continued due to the covid pandemic.

Given below are some of the snaps of self-defence classes conducted.

# NATIONAL INSTITUTE OF SPEECH & HEARING

(An autonomous organisation under the Social Justice Department, Government of Kerala)

Accredited as Excellent Institution by RCI

ISO 9001:2015 Certified

Self Defence Class Image 1