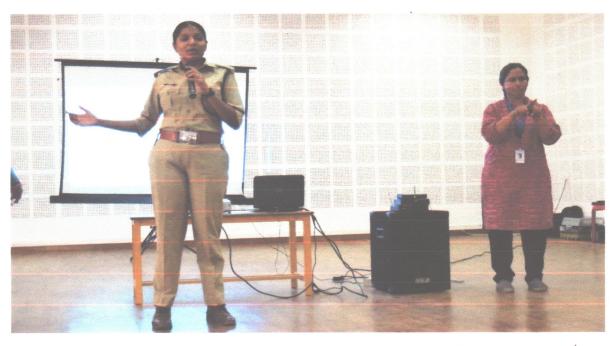

### b. Self Defence Classes from Pink Battalion of Kerala Police Academy

As part of the activities of the NISH to Address Sexual Harassment, it was decided to offer self-defense classes for the women on our campus. The Kerala Police Training Department (Pink Police Battalion) was more than willing to train the women staff and students in self-defense techniques for four days for each group on Saturdays from 2 to 4 pm. This was started in 2017 and these classes have made more than 300 students more confident. The session could not be continued due to the covid pandemic.

Given below are some of the snaps of self-defence classes conducted.

Self Defence Class Image 2