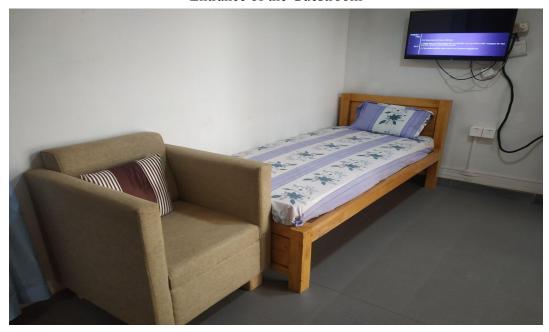

g. **Guestroom facilities with accessible toilets** provided on campus; successfully utilized by female as well as PwDs guests.

Guestroom facilities with accessible toilets are provided on campus which are successfully utilized by female as well as PwDs guests. A well-furnished guest room is there on the 6th floor of Thejus building with accessible toilets for the convenience of PwDs. Guests with and without disabilities can make use of the facilities as and when required. Females guests can also avail of the facilities and comfortably stay inside the campus with 24x7 CCTV surveillance and security service. Photographs of the facility are given below:

### Entrance of the Guestroom

Inside of the Guestroom 1

Inside of the Guestroom 2