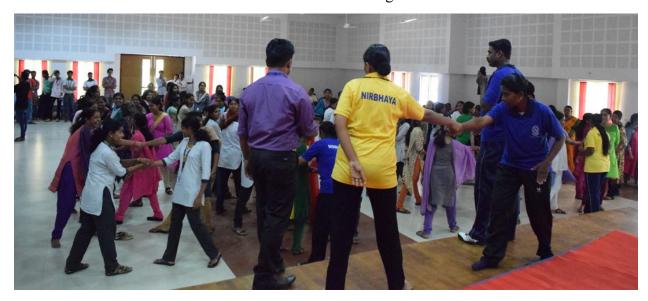

### b. Self Defence Classes from Pink Battalion of Kerala Police Academy

As part of the activities of the NISH to Address Sexual Harassment, it was decided to offer self-defense classes for the women on our campus. The Kerala Police Training Department (Pink Police Battalion) was more than willing to train the women staff and students in self-defense techniques for four days for each group on Saturdays from 2 to 4 pm. This was started in 2017 and these classes have made more than 300 students more confident. The session could not be continued due to the covid pandemic.

Given below are some of the snaps of self-defence classes conducted.

Self Defence Class Image 2