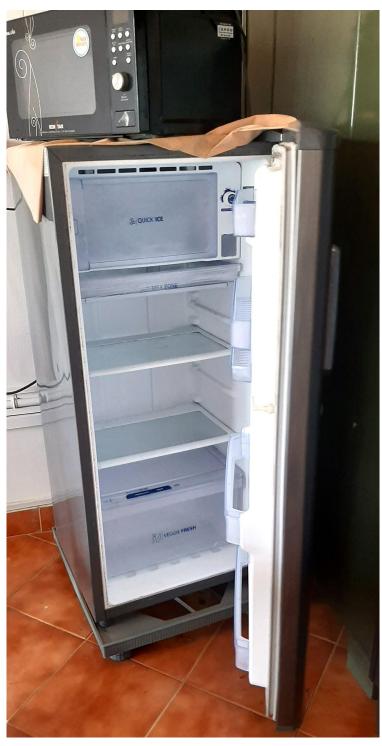

### f. Breastmilk Collection and Storage Facilities

For feeding mothers working in NISH, breastmilk collection and storage facilities are provided. Refrigerators and microwave ovens are made available in each and every department. A breastmilk pump is also available to make use of as and when required.

# NATIONAL INSTITUTE OF SPEECH & HEARING

(An autonomous organisation under the Social Justice Department, Government of Kerala)

Accredited as Excellent Institution by RCI

ISO 9001:2015 Certified

Refrigerator and Owen