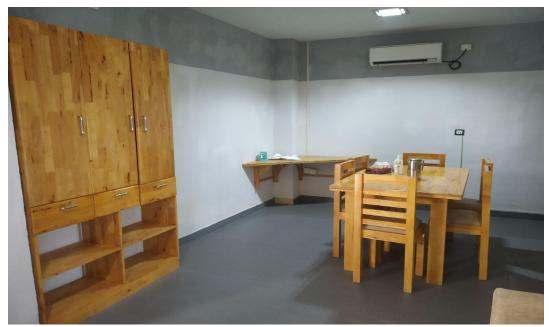

### IV. CRECHE

As per the Maternity Benefit (Amendment) Act, 2017, it has been made obligatory for the establishments employing 50 or more workers to have a crèche facility in the Campus. A crèche is a place where parents can leave their children when they go to work, and where the children are given a stimulating atmosphere in which to learn holistically. Creche was inaugurated on Monday the 2nd of July 2018 in the Dhyan building. The age range of admission is 6 months to 6yrs respectively. Maximum capacity of admitting children is 12 to 15. Full time facility for small kids and after school for school going students. First preference will be given for full time kids and second preference for after school care, depending upon the availability of seats. 2 full time and 1 par time staff were working there. Fees fixed as Rs. 2,500/ for full time kids, Rs. 1,500/- for after school care for children coming for more than 15 days a month. Fees to be collected in advance. If staff wanted to use the facility for one day, the rate will be Rs. 150/-. Creche timings will be from 8.15 am to 5.15 pm.

Some photographs of the facility are given below:

Creche Image 1

Creche Image 2