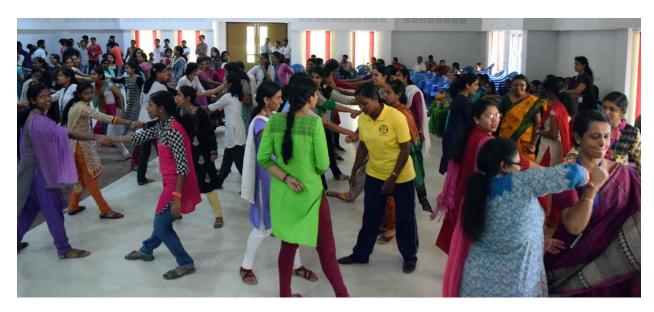

### b. Self Defence Classes from Pink Battalion of Kerala Police Academy

As part of the activities of the NISH to Address Sexual Harassment, it was decided to offer self-defense classes for the women on our campus. The Kerala Police Training Department (Pink Police Battalion) was more than willing to train the women staff and students in self-defense techniques for four days for each group on Saturdays from 2 to 4 pm. This was started in 2017 and these classes have made more than 300 students more confident. The session could not be continued due to the covid pandemic.

Given below are some of the snaps of self-defence classes conducted.

# NATIONAL INSTITUTE OF SPEECH & HEARING

(An autonomous organisation under the Social Justice Department, Government of Kerala)

Accredited as Excellent Institution by RCI

ISO 9001:2015 Certified

Self Defence Class Image 3