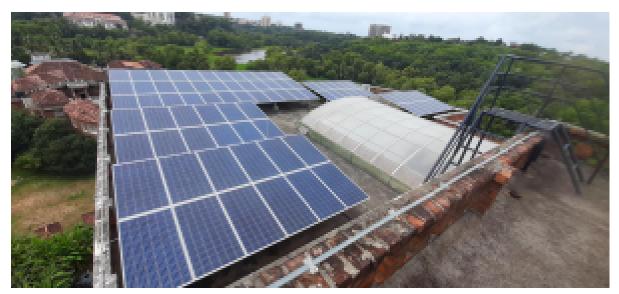

### 1. Solar Energy: Solar Plant and Solar Water Heater

NISH has installed and commissioned a solar power plant of capacity 30Kwp grid-connected since August 2018 to reduce the consumption of electricity and as an eco-friendly green initiative. The solar panels are installed on the rooftop of the Thejas Building. The solar panels have been installed at the campus by M/S KELTRON (Kerala State Electronics Development Corporation) as per the specification and guidelines issued by ANERT (Agency for New and Renewable Energy Research and Technology).

Photographs of the facility are given below:

Solar Panel Image 1

(An autonomous organisation under the Social Justice Department, Government of Kerala)

Accredited as Excellent Institution by RCI ISO 9001:2015 Certified Accredited by NAAC with A Grade