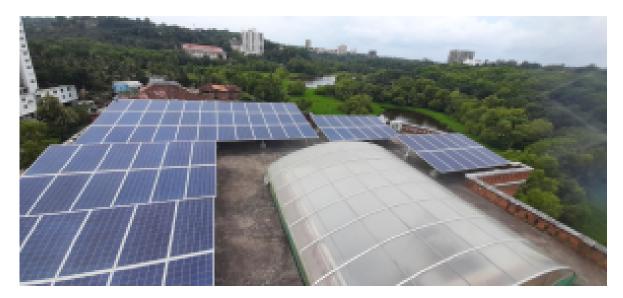

panels have been installed at the campus by M/S KELTRON (Kerala State Electronics Development Corporation) as per the specification and guidelines issued by ANERT (Agency for New and Renewable Energy Research and Technology).

Solar Water Heater: As a renewable energy measure one solar water heater of capacity 500 LPD is installed at top of Amruth building to provide hot water (approximate 80 Degree Celsius hot water) at the Canteen kitchen purpose. This hot water can be used for dishwashing and cooking purposes.

Photographs of the facility are given below:



Solar Panel Image 1

(An autonomous organisation under the Social Justice Department, Government of Kerala)

Accredited as Excellent Institution by RCI ISO 9001:2015 Certified Accredited by NAAC with A Grade



Solar Panel Image 2



Solar Panel Image 3

### 2. Wheeling to the Grid

The solar energy generated on campus is utilized by the institution as a whole.

(An autonomous organisation under the Social Justice Department, Government of Kerala)

Accredited as Excellent Institution by RCI ISO 9001:2015 Certified Accredited by NAAC with A Grade

### **3. BIOGAS PLANT**

A biogas plant of capacity 10 cubic meters has been installed nearby NISH canteen premises for the disposal of degradable food waste generated in the canteen and in the campus. The gas generated from the plant is connected to the canteen kitchen and one stove is working using this gas. The slurry generated from the biogas plant is used as fertilizer for the garden in the campus. The service and maintenance of the plant are carried out by one of the a