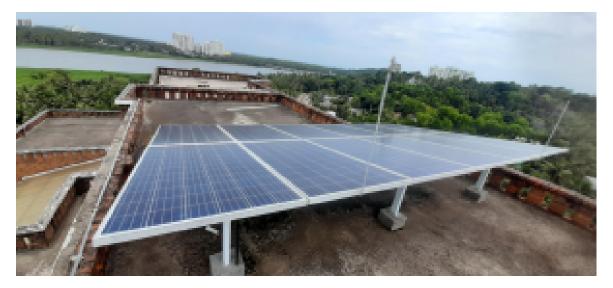

as Building. The solar panels have been installed at the campus by M/S KELTRON (Kerala State Electronics Development Corporation) as per the specification and guidelines issued by ANERT (Agency for New and Renewable Energy Research and Technology).

Solar Water Heater: As a renewable energy measure one solar water heater of capacity 500 LPD is installed at top of Amruth building to provide hot water (approximate 80 Degree Celsius hot water) at the Canteen kitchen purpose. This hot water can be used for dishwashing and cooking purposes.

Photographs of the facility are given below:



Solar Panel Image 1

(An autonomous organisation under the Social Justice Department, Government of Kerala)

Accredited as Excellent Institution by RCI ISO 9001:2015 Certified Accredited by NAAC with A Grade



Solar Panel Image 2



Solar Panel Image 3

### 2. Wheeling to the Grid

The solar energy generated on campus is utilized by the institution as a whole.

(An autonomous organisation under the Social Justice Department, Government of Kerala)

Accredited as Excellent Institution by RCI ISO 9001:2015 Certified Accredited by NAAC with A Grade

### **3. BIOGAS PLANT**

A biogas plant of capacity 10 cubic meters has been installed nearby NISH canteen premises for the disposal of degradable food waste generated in the canteen and in the campus. The gas generated from the plant is connected to the canteen kitchen and one stove is working using this gas. The slurry generated from the biogas plant is used as fertilizer for the garden in the campus. The service and maintenance of the plant are carr