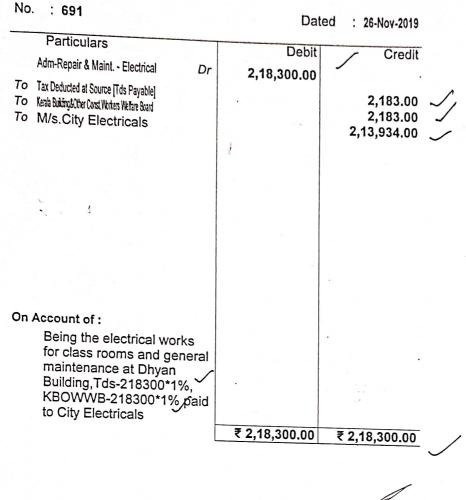

## PAYMENT VOUCHER

No. : 1021 /

Date : 26-Nov-2019

|              | Particulars of Payment                                                                              | Amount        |
|--------------|-----------------------------------------------------------------------------------------------------|---------------|
|              | Head of Account                                                                                     |               |
|              | M/s.City Electricals                                                                                | 2,13,934.00   |
| Prepaired by | R PAYMENT /<br><u>Towards:-</u><br>Being the electrical works for class rooms and general           |               |
| SEDF         | Towards :-                                                                                          |               |
| PASS         | Being the electrical works for class rooms and general maintenance at Dhyan Building,Tds-218300*1%, |               |
| Checked by   | KBOWWB-218300*1% paid to City Electricals, vide                                                     |               |
| enconed by   | Treasury (PSTSB) Ch.No. 5285026                                                                     | /             |
|              |                                                                                                     | ₹ 2,13,934.00 |