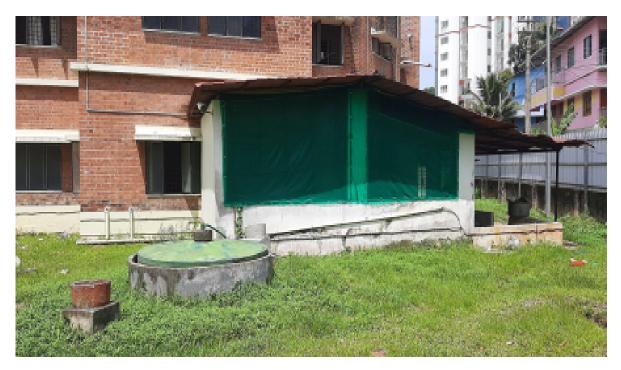

### **3. BIOGAS PLANT**

A biogas plant of capacity 10 cubic meters has been installed nearby NISH canteen premises for the disposal of degradable food waste generated in the canteen and in the campus. The gas generated from the plant is connected to the canteen kitchen and one stove is working using this gas. The slurry generated from the biogas plant is used as fertilizer for the garden in the campus. The service and maintenance of the plant are carried out by one of the accredited agencies of the Kerala government.

A photograph of the biogas plant on campus and that of the letter on the same are given below.

**Biogas** Plant

(An autonomous organisation under the Social Justice Department, Government of Kerala)

Accredited as Excellent Institution by RCI ISO 9001:2015 Certified Accredited by NAAC with A Grade