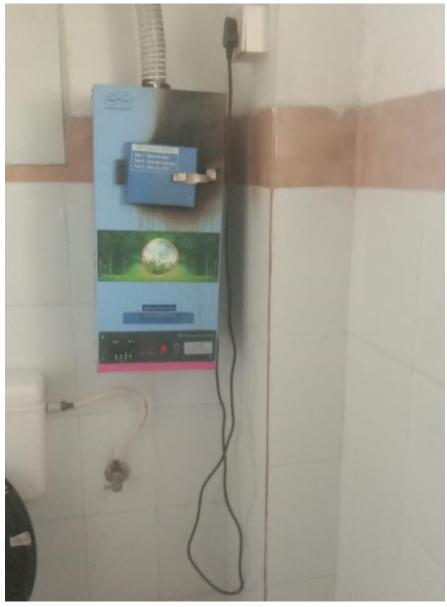

Sanitary Napkin Incinerator: The campus buildings are equipped with a sufficient number of incinerators and are maintained by the service provided by the supplier. The photographs of the incinerators in the three buildings are given below.

## NATIONAL INSTITUTE OF SPEECH & **HEARING**

(An autonomous organisation under the Social Justice Department, Government of Kerala)

Accredited as Excellent Institution by RCI ISO 9001:2015 Certified

Incinerator 2