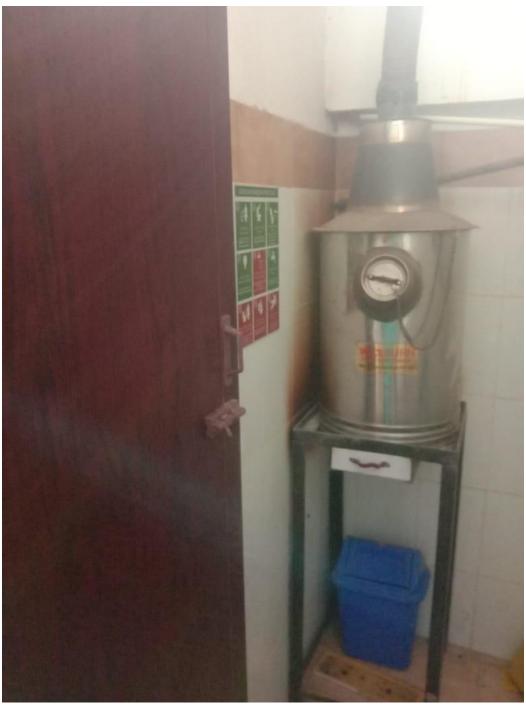

Sanitary Napkin Incinerator: The campus buildings are equipped with a sufficient number of incinerators and are maintained by the service provided by the supplier. The photographs of the incinerators in the three buildings are given below.

Incinerator 1