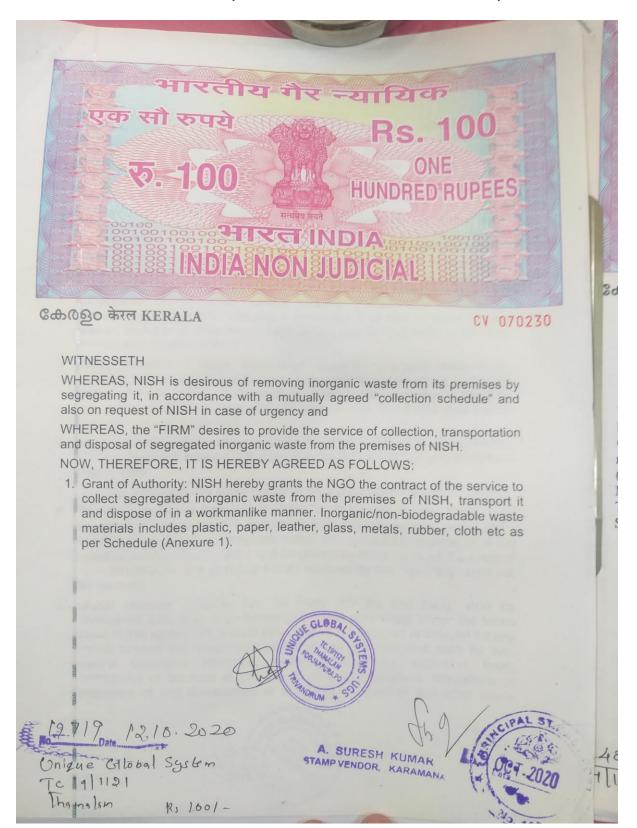

ste is used for composting in a biogas plant unit on the campus. NISH is equipped with a biogas plant and the collected food waste is deposited in the biogas plants. The gas produced from the biogas plants is used for cooking purposes in the canteen kitchen.

Other waste materials such as plastic, paper, cloth, fibre, wood, etc are removed from the campus by a waste management agency accredited by the Government of Kerala.

Conducted several clean drive initiatives in the campus participating staff and students to clean out the building and premises.

Images of the agreements are given below:

# NATIONAL INSTITUTE OF SPEECH & HEARING

(An autonomous organisation under the Social Justice Department, Government of Kerala)

Accredited as Excellent Institution by RCI

ISO 9001:2015 Certified



# NATIONAL INSTITUTE OF SPEECH & HEARING

(An autonomous organisation under the Social Justice Department, Government of Kerala)

Accredited as Excellent Institution by RCI

ISO 9001:2015 Certified



De are here because, we care

## **NISH**

# NATIONAL INSTITUTE OF SPEECH & HEARING

(An autonomous organisation under the Social Justice Department, Government of Kerala)

Accredited as Excellent Institution by RCI

ISO 9001:2015 Certified



DDe are here because, we care

## **NISH**

# NATIONAL INSTITUTE OF SPEECH & HEARING

(An autonomous organisation under the Social Justice Department, Government of Kerala)

Accredited as Excellent Institution by RCI

ISO 9001:2015 Certified



# NATIONAL INSTITUTE OF SPEECH & HEARING

(An autonomous organisation under the Social Justice Department, G