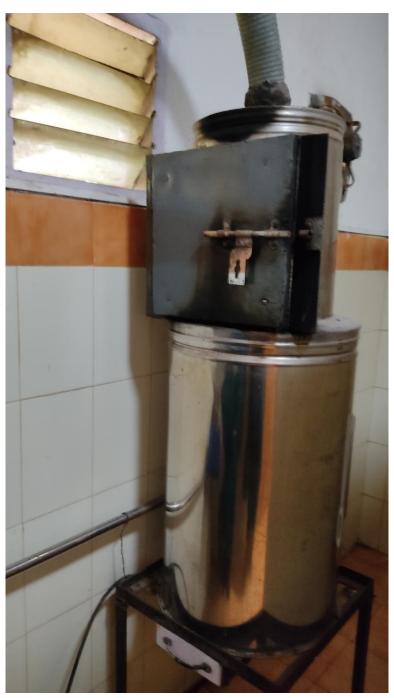

Sanitary Napkin Incinerator: The campus buildings are equipped with a sufficient number of incinerators and are maintained by the service provided by the supplier. The photographs of the incinerators in the three buildings are given below.

## NATIONAL INSTITUTE OF SPEECH & **HEARING**

(An autonomous organisation under the Social Justice Department, Government of Kerala)

Accredited as Excellent Institution by RCI ISO 9001:2015 Certified

Incinerator 3